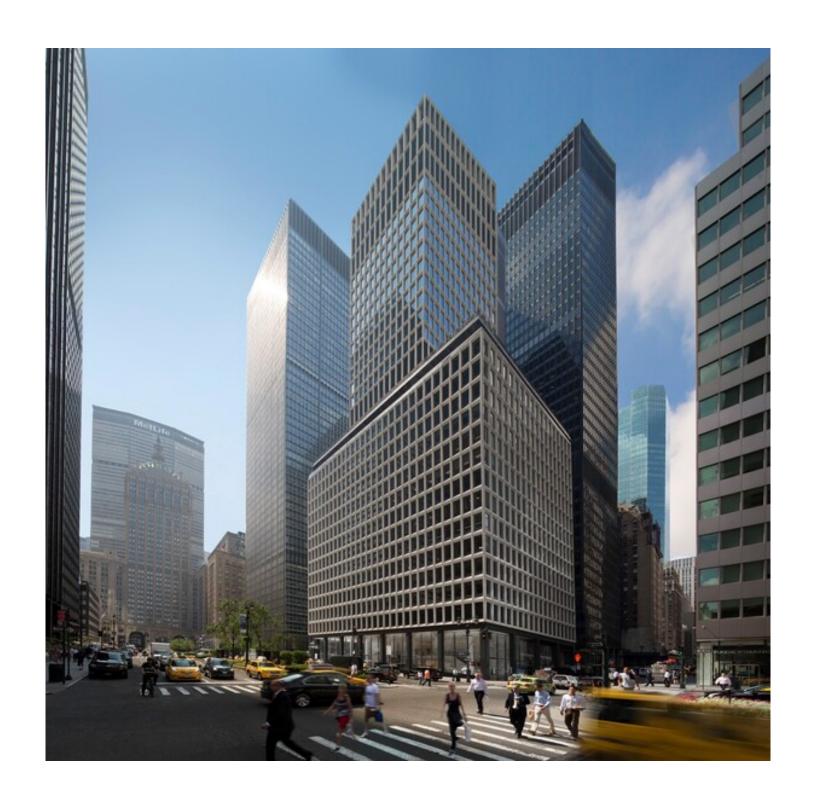

#### **LOCATION**

Westerly blockfront on Park Avenue between 48th and 49th Streets

#### YEAR BUILT

1961

#### **ARCHITECT**

Emory Roth & Sons

#### **BUILDING SIZE**

Approximately 1,266,000 SF

#### **FLOORS**

29 in the East Tower 43 in the West Tower