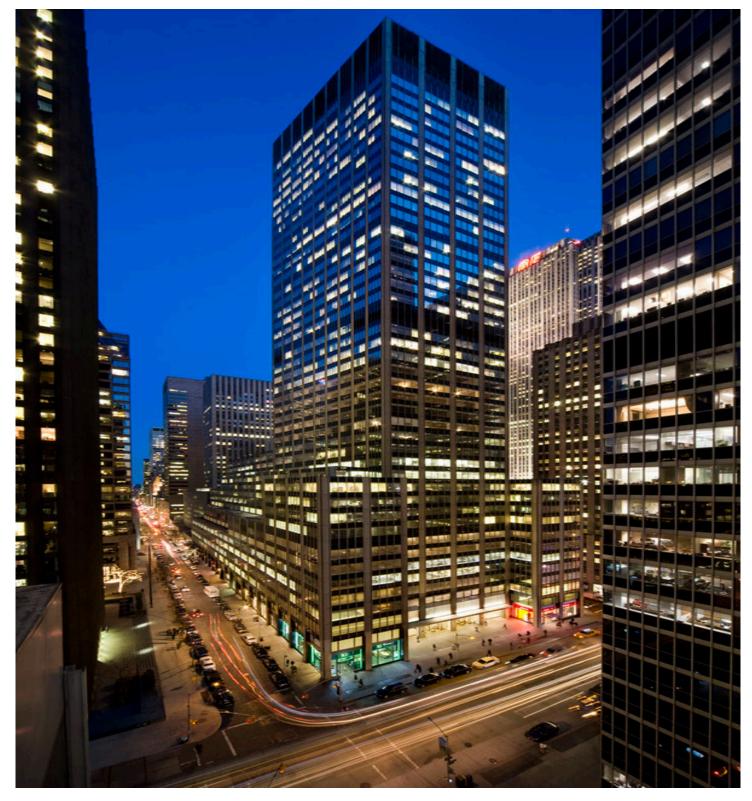

#### LOCATION

The Building occupies the entire block between 51st and 52nd Street along the eastern side of 6th Avenue.

YEAR BUILT

1963

ARCHITECT Emery Roth & Sons

#### RENOVATION

Vornado recently completed a lobby and triple-height glass curtain-wall entrance redevelopment which also included new destination dispatch elevators, sidewalk and entry paver replacement, new security systems, operating systems and HVAC upgrades.

#### **BUILDING SIZE**

Approximately 2,108,000 SFFLOORS 43

#### FLOOR SIZES

Floors 02-08: 105,000 SF Floors 09-13: 70,000-80,000 SF Floors 14-16: 52,000 SF Floors 17-43: 25,400