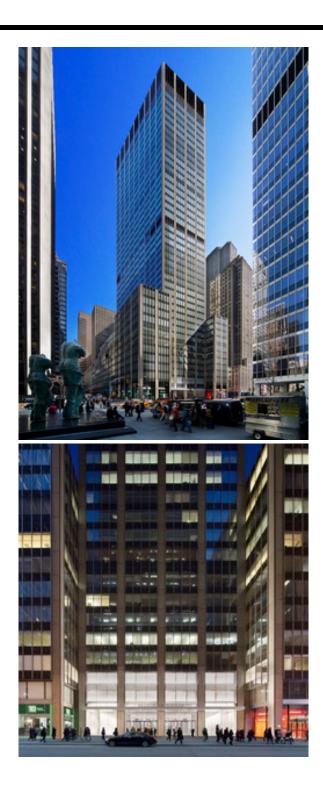

#### LOCATION

The Building occupies the entire block between 51st and 52nd Street along the eastern side of 6th Avenue.

YEAR BUILT

1963

ARCHITECT Emery Roth & Sons

#### RENOVATION

Vornado recently completed a lobby and triple-height glass curtain-wall entrance redevelopment which also included new destination dispatch elevators, sidewalk and entry paver replacement, new security systems, operating systems and HVAC upgrades.

#### POINTS OF ENTRY

Main entrance on Avenue of the Americas Entrance on 51st Street Entrance on 52nd Street