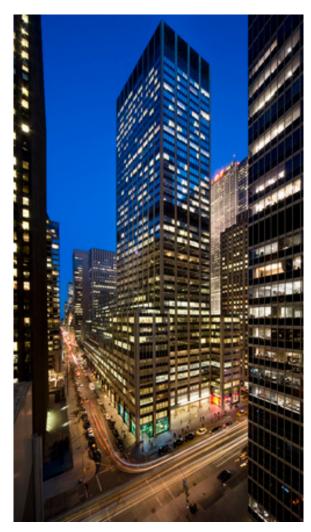

#### LOCATION

The Building occupies the entire block between 51st and 52nd Street along the eastern side of 6th Avenue.

YEAR BUILT

1963

ARCHITECT Emery Roth & Sons

#### RENOVATION

Vornado recently completed a lobby and triple-height glass curtain-wall entrance redevelopment which also included new destination dispatch elevators, sidewalk and entry paver replacement, new security systems, operating systems and HVAC upgrades.

#### **BUILDING SIZE**

Approximately 2,108,000 SFFLOORS 43

#### FLOOR SIZES

Floors 02-08: 105,000 SF Floors 09-13: 70,000-80,000 SF Floors 14-16: 52,000 SF Floors 17-43: 25,400